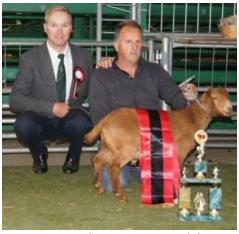

2014 NZBGBA Grand Champion Doe

2014 NZBGBA Grand Champion Buck

2014 NZBGBA South Island Supreme Exhibit – MU FF1009, owned by Owen Booth.