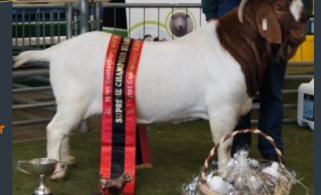

Congratulations to Owen Booth whose buck "Viking" was named the Supreme Boer Goat. This is the second year in a row "Viking" has won the top award so I challenge all exhibitors to do better at the 2015 show. Show results and photos are on following pages.

2014 NZBGBA Grand Champion Doe

2014 NZBGBA Grand Champion Buck

2014 NZBGBA South Island Supreme Exhibit – MU FF1009, owned by Owen Booth.